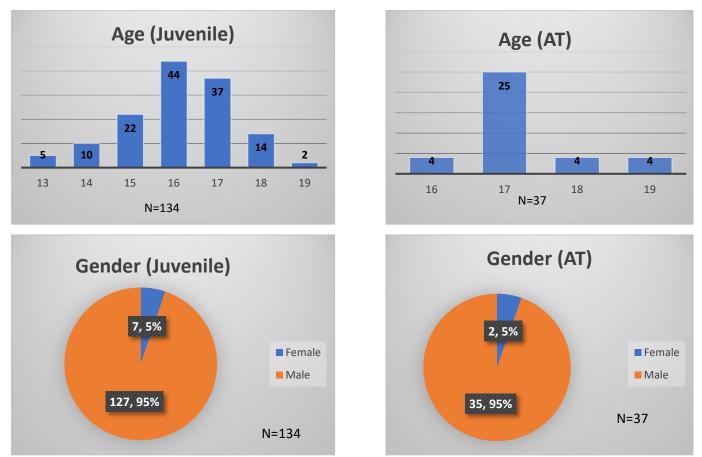

## Daily Data Dashboard – July 31, 2023 Demographics for JTDC Population Monday Morning Midnight Count

Total # of probation Involved youth<sup>1</sup>: 1,268

 <sup>&</sup>lt;sup>1</sup> Probation Active: Any youth who is pending sentencing with an active social history, has been formally placed on probation or supervision with Cook County Juvenile Probation on the date of the report.
\*Age, Gender and Race for Criminal Court population (N=1) is not represented in this report.
Data sources: cFive Supervisor – Probation Population and RMIS – JTDC Population