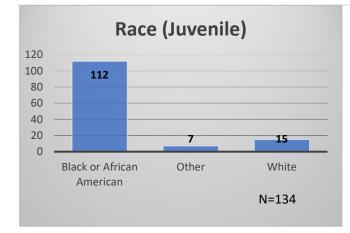

## Daily Data Dashboard – July 31, 2023 Demographics for JTDC Population Monday Morning Midnight Count

Total # of probation Involved youth<sup>1</sup>: 1,268

 <sup>&</sup>lt;sup>1</sup> Probation Active: Any youth who is pending sentencing with an active social history, has been formally placed on probation or supervision with Cook County Juvenile Probation on the date of the report.
\*Age, Gender and Race for Criminal Court population (N=1) is not represented in this report.
Data sources: cFive Supervisor – Probation Population and RMIS – JTDC Population