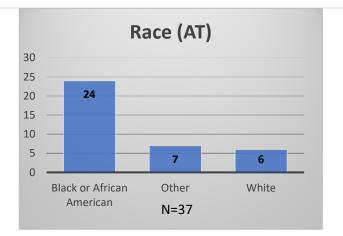

## Daily Data Dashboard – July 31, 2023 Demographics for JTDC Population Monday Morning Midnight Count

Total # of probation Involved youth<sup>1</sup>: 1,268

 <sup>&</sup>lt;sup>1</sup> Probation Active: Any youth who is pending sentencing with an active social history, has been formally placed on probation or supervision with Cook County Juvenile Probation on the date of the report.
\*Age, Gender and Race for Criminal Court population (N=1) is not represented in this report.
Data sources: cFive Supervisor – Probation Population and RMIS – JTDC Population