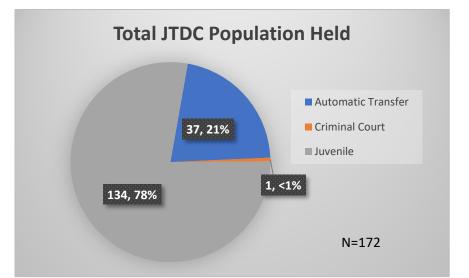

## Daily Data Dashboard – July 31, 2023 Demographics for JTDC Population Monday Morning Midnight Count

Total # of probation Involved youth<sup>1</sup>: 1,268

 <sup>&</sup>lt;sup>1</sup> Probation Active: Any youth who is pending sentencing with an active social history, has been formally placed on probation or supervision with Cook County Juvenile Probation on the date of the report.
\*Age, Gender and Race for Criminal Court population (N=1) is not represented in this report.
Data sources: cFive Supervisor – Probation Population and RMIS – JTDC Population